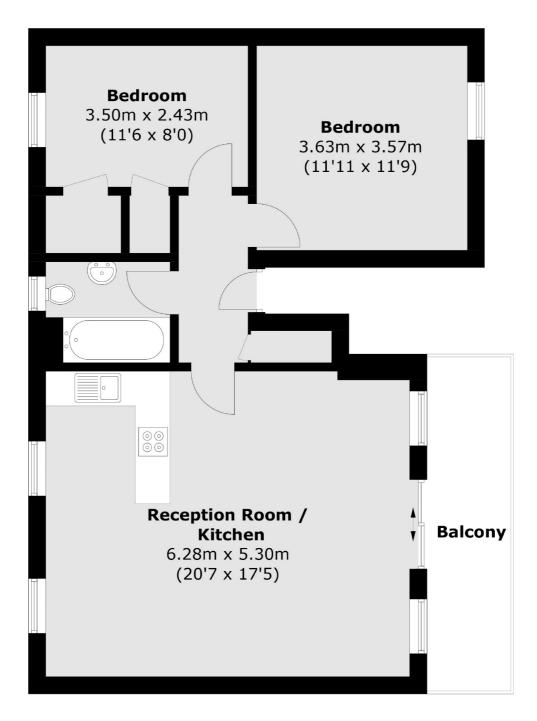

## **Third Floor**

Total area (approx.): 68.1sq. m (733.2 sq. ft) Total area (approx.): 8.4 sq. m (90.4 sq. ft)

St. John's Wood

020 7483 6330

London

NW8 6PJ

Lettings

4-6 St Ann's Terrace