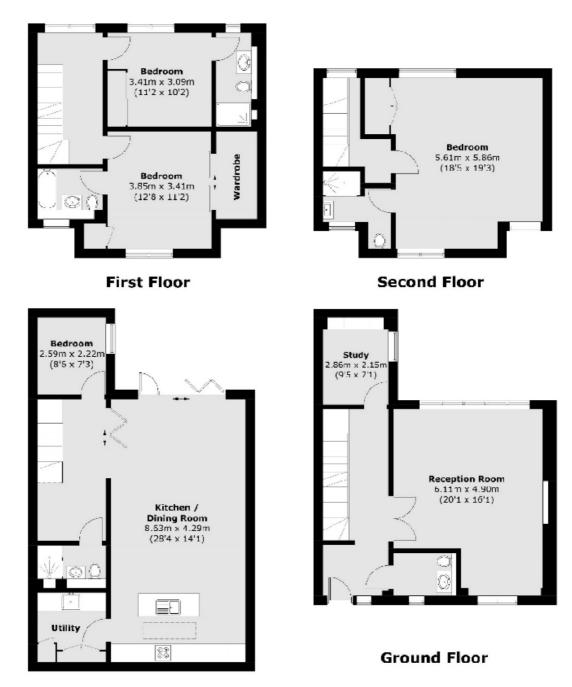

## Whittlebury Mews West, NW1

A stunning home, tucked away in the heart of Primrose Hill. This property features four bedrooms and four bathrooms, three of which are en suite, along with a separate study.

The ground floor features a generous reception area, while the lower level offers an additional reception room with an eat-in kitchen.

Additional highlights include a utility room, secure underground parking, premium wood flooring and a private internal courtyard.

### Whittlebury Mews West, London, NW1

Lower Ground Floor

Total area (approx.): 199.7 sq. m (2,149.5 sq. ft)

St. John's Wood 4-6 St Ann's Terrace London NW8 6PJ Sales 020 7483 6300 Energy Rating: A. We aim to make our particulars both accurate and reliable. However they are not guaranteed; nor do they form part of an offer or contract. If you require clarification on any points then please contact us, especially if you're traveling some distance to view. Please note that appliances and heating systems have not been tested and therefore no warranties can be given as to their good working order.