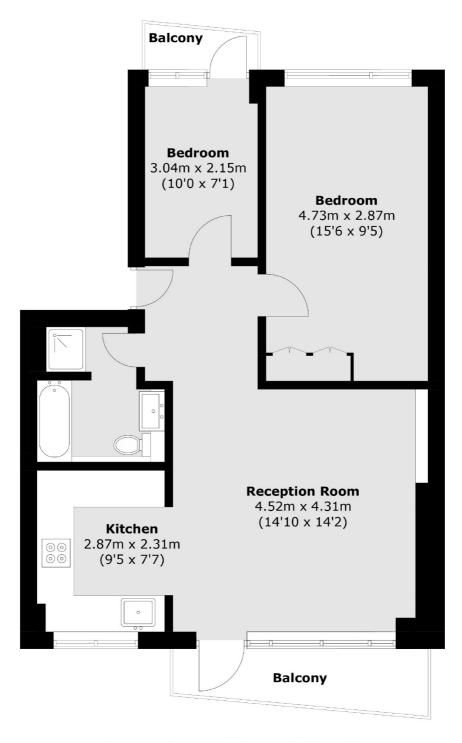

## Carlton Hill, NW8

£807 Per week

A spacious two double bedroom with two balconies on a highly sought after road. Bright reception room, separate kitchen, two double bedrooms and a modern bathroom.

Carlton Hill is located between Abbey Road and Loudoun Road giving residents great access to local shops / cafés and also a short distance to South Hampstead Overground station (one stop to Euston, London) and St Johns Wood underground station.

## **Features**

Two Double Bedrooms One Bathroom Separate Kitchen Furnished Two Balconies

## Carlton Hill, London, NW8

Total area (approx.): 59.2 sq. m (637.2 sq. ft) Balcony area: 5.9 sq. m (63.5 sq. ft)

St. John's Wood

020 7483 6330

London

NW8 6PJ

Lettings

4-6 St Ann's Terrace