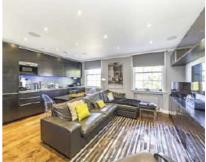

### St. Johns Wood Road, NW8 Master Bedroom 11'11" x 11' 3.63 x 3.35m Entrance Hall Bedroom 8'1" x 7'9" 2.46 x 2.36m Reception/ Dining Room/ Kitchen 18'4" x 17'2" 5.59 x 5.23m

Second Floor

Approx Gross Internal Area 653 Sq Ft - 60.5 Sq M For Illustration Purposes Only - Not To Scale www.goldlens.co.uk