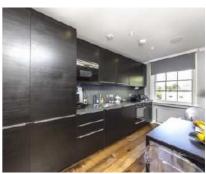

### St. Johns Wood Road, NW8 Master Bedroom 11'11" x 11' 3.63 x 3.35m Entrance Hall Bedroom 8'1" x 7'9" 2.46 x 2.36m Reception/ Dining Room/ Kitchen 18'4" x 17'2" 5.59 x 5.23m

Second Floor

Approx Gross Internal Area 653 Sq Ft - 60.5 Sq M For Illustration Purposes Only - Not To Scale www.goldlens.co.uk