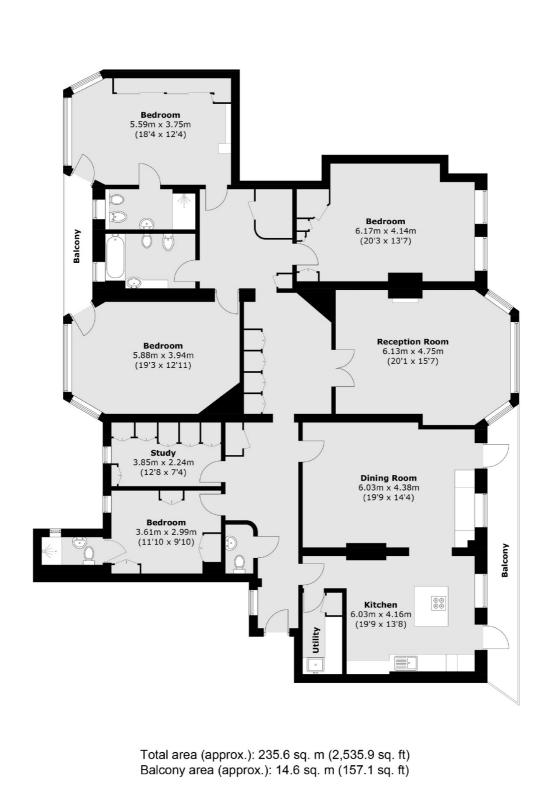

## St. Johns Wood Road, NW8 £2,750,000

A ornate four bedroom, three bathroom apartment in a 24-hour portered block. This property has a spacious reception room, a separate kitchen with a utility room, two en suite bedrooms, two further bedrooms, a family bathroom, a dining room, study, guest WC and plenty of natural light. The flat comes complete with wooden flooring throughout and an abundance of storage.