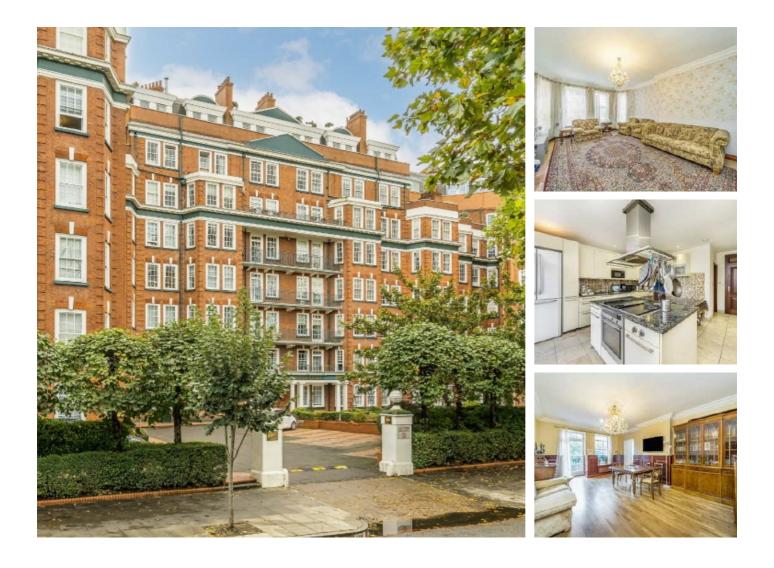

## St. Johns Wood Road, NW8 £2,750,000

A ornate four bedroom, three bathroom apartment in a 24-hour portered block. This property has a spacious reception room, a separate kitchen with a utility room, two en suite bedrooms, two further bedrooms, a family bathroom, a dining room, study, guest WC and plenty of natural light. The flat comes complete with wooden flooring throughout and an abundance of storage.

St. Johns Wood Court is near to Lords Cricket Ground, Regent's Park and within walking distance of shops and restaurants in Little Venice and St. Johns Wood. The block is 0.6 miles from Marylebone underground station (Barkerloo line) and 0.9 miles from Baker Street underground station (Bakerloo, Circle and Hammersmith, Jubilee and Metropolitan lines).

#### Features

Four Bedrooms Three Bathrooms Two Balconies Spacious Apartment Original Features 24 Hour Portered Block