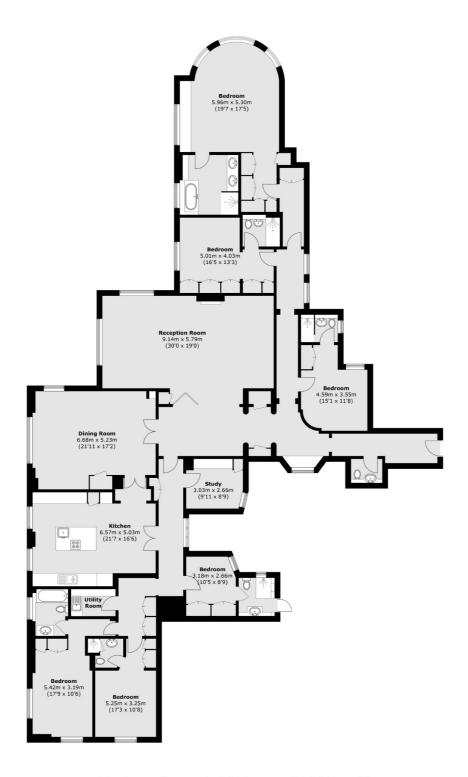

## Park Road, London, NW8

Total area (approx.): 344.9 sq. m (3,712.5 sq. ft)

St. John's Wood

020 7483 6300

London

Sales

NW8 6PJ

4-6 St Ann's Terrace