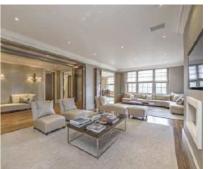

## Park Road, NW8 £7,950,000

An impeccably designed lateral apartment situated on the fourth floor of a highly esteemed apartment building in St. John's Wood. This residence offers access to a 24-hour porter service and elevators serving all floors.

## **Features**

Chain Free
Large Lateral Apartment
Adjacent to Regents Park
24 Hour Porterage & Lift
Access
Fourth Floor
High Specification Finish
Communal Gardens