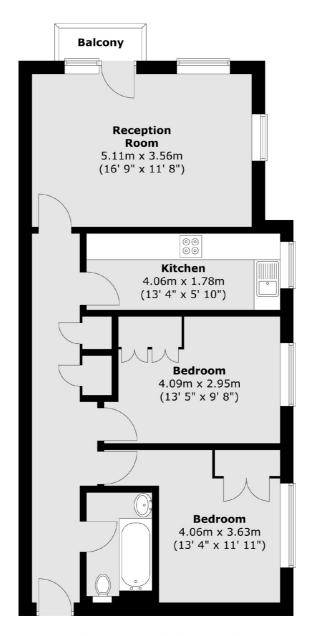

## Lorne Close, NW8 £675,000

A two bedroom top floor apartment located in a modern gated development off Park Road. The apartment is offered in good condition throughout and benefits from a private balcony.

## **Features**

Private Balcony Great Transport Links Separate Kitchen Dual Aspect Off-Street Parking Chain Free

## Lorne Close, London, NW8

Total area (approx.): 68.8 sq. m (740 sq. ft) Total balcony area (approx.): 1 sq. m (11 sq. ft)

St. John's Wood

020 7483 6300

London

Sales

NW8 6PJ

4-6 St Ann's Terrace