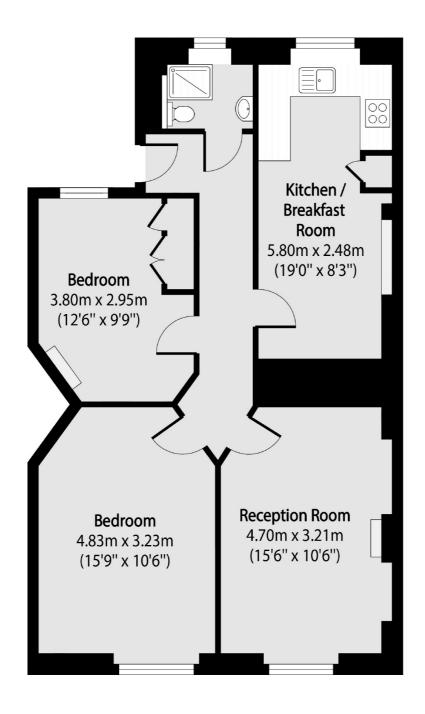

## Grove End Road, London, NW8

Total area (approx): 66.71 sq m (718 sq. ft)

St. John's Wood

020 7483 6300

London

Sales

NW8 6PJ

4-6 St Ann's Terrace