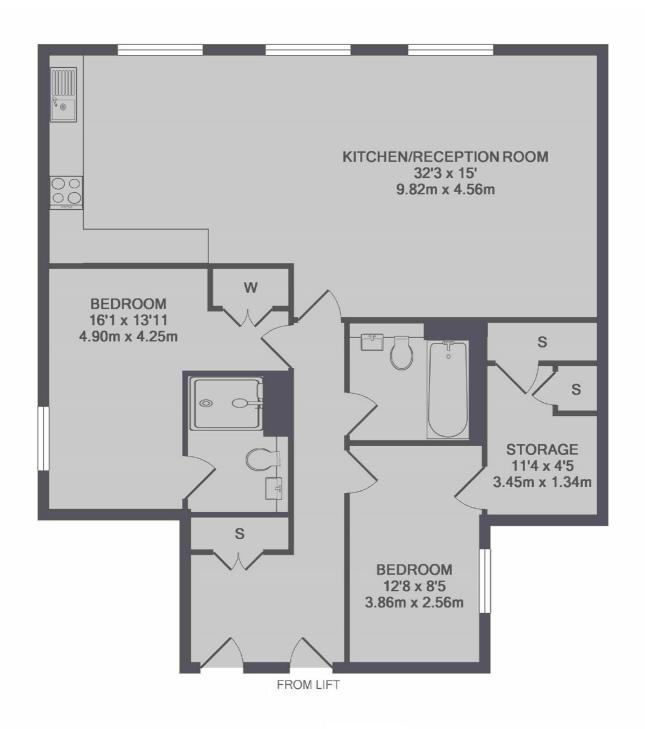

## Hill Road, London, NW8

TOTAL APPROX. FLOOR AREA 1018 SQ.FT. (94.6 SQ.M.)

St. John's Wood

020 7483 6330

London

NW8 6PJ

Lettings

4-6 St Ann's Terrace