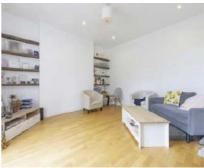

## Nassington Road, NW3

£646 Per week

An exceptionally spacious and bright two bedroom apartment on the first floor of a well-maintained period building, located on a desirable road in Hampstead Heath. It features a large living/dining room with French doors leading to a private terrace overlooking gardens, and a modern kitchen with integrated appliances. The master bedroom has a bay window and en-suite bathroom, while the second bedroom opens to a Juliette balcony. The main bathroom includes a shower over the bath. Energy Rating: D.

## **Features**

Two Double Bedrooms
Two Bathrooms
First Floor with High Ceilings
Period Conversion
Private Terrace
Great Location
Approx 90 Square Meters