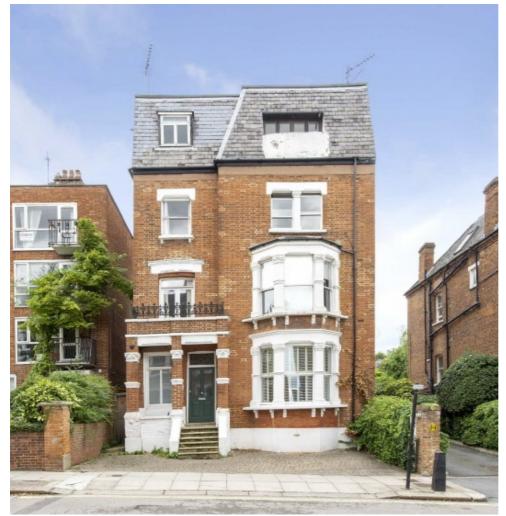

## Nassington Road, NW3

£646 Per week

An exceptionally spacious and bright two bedroom apartment on the first floor of a well-maintained period building, located on a desirable road in Hampstead Heath. It features a large living/dining room with French doors leading to a private terrace overlooking gardens, and a modern kitchen with integrated appliances. The master bedroom has a bay window and en-suite bathroom, while the second bedroom opens to a Juliette balcony. The main bathroom includes a shower over the bath. Energy Rating: D.

Nassington Road is located within the enclave of Parliament Hill right on Hampstead Heath, and is situated close to all the excellent shops, cafes and restaurants of South End Green and Hampstead Heath overground station which is within 0.2 miles of the property.