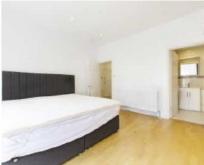

## Nassington Road, NW3

£646 Per week

An exceptionally spacious and bright two bedroom apartment on the first floor of a well-maintained period building, located on a desirable road in Hampstead Heath. It features a large living/dining room with French doors leading to a private terrace overlooking gardens, and a modern kitchen with integrated appliances. The master bedroom has a bay window and en-suite bathroom, while the second bedroom opens to a Juliette balcony. The main bathroom includes a shower over the bath. Energy Rating: D.

## **Features**

Two Double Bedrooms
Two Bathrooms
First Floor with High Ceilings
Period Conversion
Private Terrace
Great Location
Approx 90 Square Meters