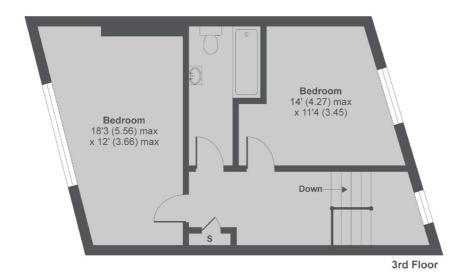

#### **Features**

Two Double Bedrooms South Facing Apartment Large separate Kitchen Duplex

#### **Queens Grove NW8**

MAIN HOUSE APPROX FLOOR AREA 1073 SQ.FT 99.6 SQ.M

Copyright nichecom.co.uk 2016 Produced for Dexters REF: 130252

St. John's Wood

020 7483 6330

London

NW8 6PJ

Lettings