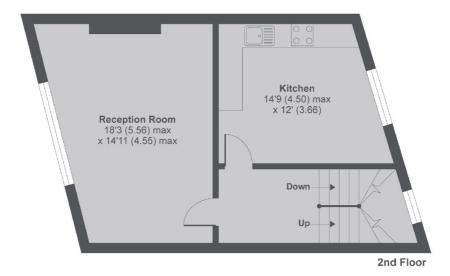

#### **Features**

Two Double Bedrooms South Facing Apartment Large separate Kitchen Duplex

#### **Queens Grove NW8**

MAIN HOUSE APPROX FLOOR AREA 1073 SQ.FT 99.6 SQ.M

Copyright nichecom.co.uk 2016 Produced for Dexters REF: 130252

St. John's Wood

020 7483 6330

London

NW8 6PJ

Lettings