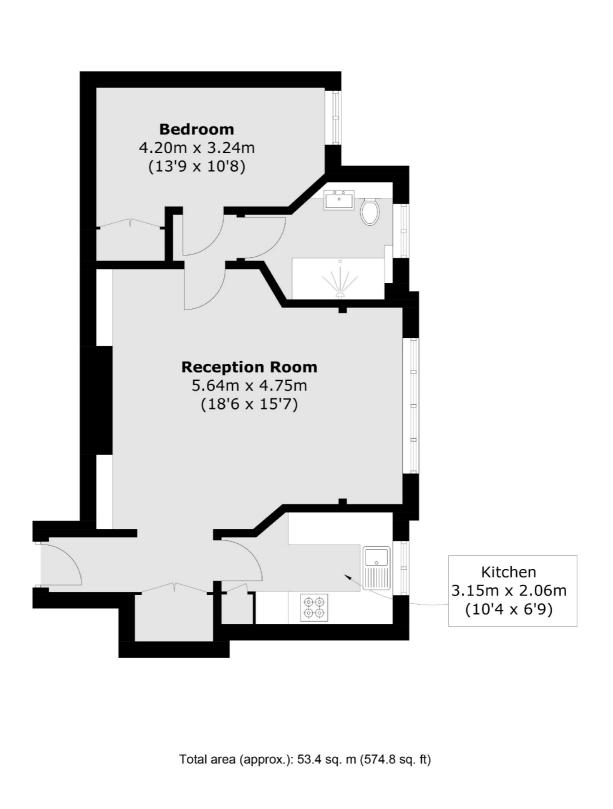

# Northwick Terrace, NW8 £600 Per week

A very spacious one double bedroom apartment refurbished to a high standard. The property benefits from a separate kitchen and communal heating and hot water included within the rent. Ideal for a couple or a single professional.

### Features

One Double Bedroom Seperate Kitchen Communal Heating and Hot Water Furnished