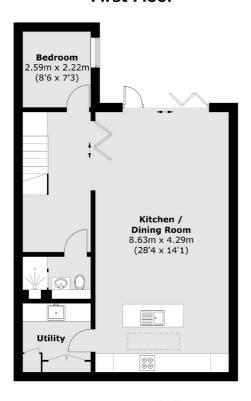

## Whittlebury Mews West, London, NW1

Bedroom 5.61m x 5.86m (18'5 x 19'3)

**First Floor** 

**Second Floor** 

**Ground Floor** 

**Lower Ground Floor** 

Total area (approx.): 199.7 sq. m (2,149.5 sq. ft)

St. John's Wood