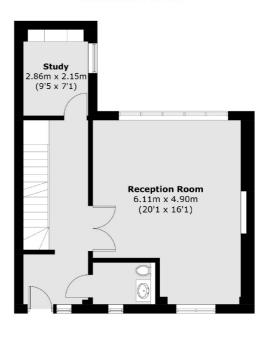

## Whittlebury Mews West, London, NW1

Bedroom 5.61m x 5.86m (18'5 x 19'3)

**First Floor** 

**Second Floor** 

**Ground Floor** 

**Lower Ground Floor** 

Total area (approx.): 199.7 sq. m (2,149.5 sq. ft)

St. John's Wood