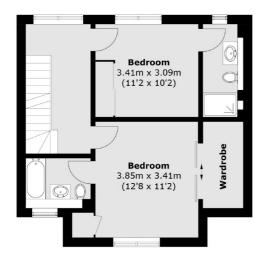

## Whittlebury Mews West, London, NW1

Bedroom 5.61m x 5.86m (18'5 x 19'3)

**First Floor** 

**Second Floor** 

**Ground Floor** 

**Lower Ground Floor** 

Total area (approx.): 199.7 sq. m (2,149.5 sq. ft)

St. John's Wood