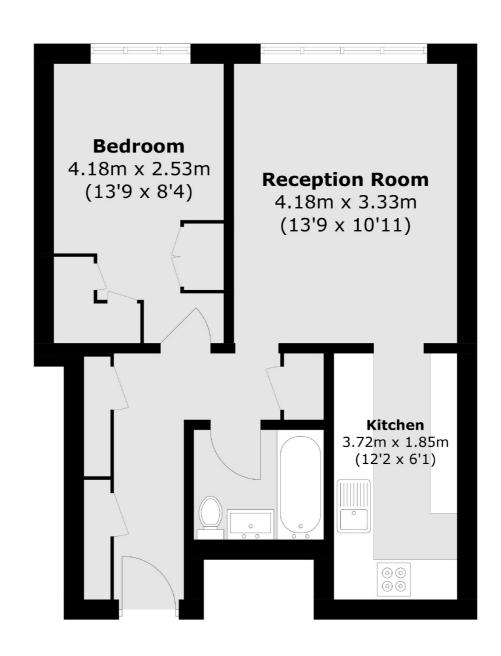

## Lilestone Street, NW8 £350,000

A one bedroom apartment set within a well-kept purpose built block which comprises of a spacious reception and large double bedroom with fitted wardrobes and contemporary kitchen and bathroom.

## Lilestone Street, London, NW8

Total area (approx.): 46.8 sq. m (503.7 sq. ft)

St. John's Wood

020 7483 6300

London

Sales

NW8 6PJ

4-6 St Ann's Terrace