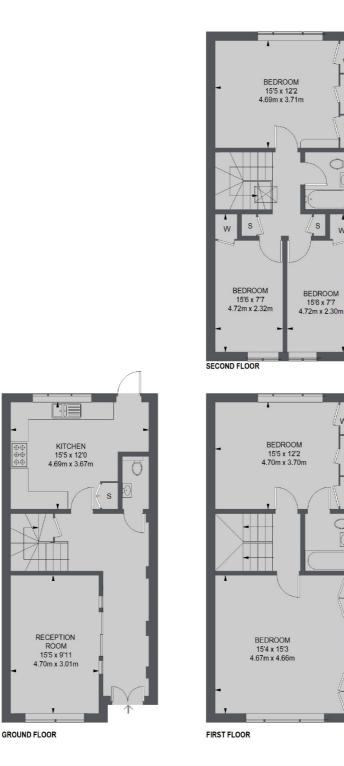

## Northwick Terrace, NW8

A four double bedroom family home arranged over three floors with off street parking and a private rear garden in St John's Wood.

As you enter the house there is a good size lounge, separate kitchen and guest cloakroom on the ground floor. Kitchen with range cooker and granite worktops and access to rear decked garden. There is also a garage to the rear of the garden.

On the first floor you find a spacious front facing reception room with large floor to ceiling windows providing lots of natural light. To the rear you will find a master bedroom with built in storage and en suite bathroom.

There are three further double bedrooms with built in storage and family bathroom on the top floor.

Northwick Terrace is a quiet residential street, close to Little Venice and its local shops and restaurants. Warwick Avenue underground station is also close by.

## Northwick Terrace, London, NW8

TOTAL APPROX. FLOOR AREA 1602 SQ. FT. (148.84 SQ. M.)

St. John's Wood 4-6 St Ann's Terrace London NW8 6PJ Lettings 020 7483 6330 Energy Rating: D. We aim to make our particulars both accurate and reliable. However they are not guaranteed; nor do they form part of an offer or contract. If you require clarification on any points then please contact us, especially if you're traveling some distance to view. Please note that appliances and heating systems have not been tested and therefore no warranties can be given as to their good working order.