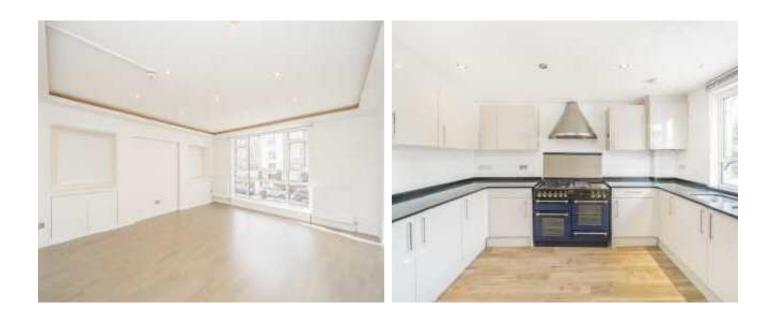

## Northwick Terrace, NW8

A four double bedroom family home arranged over three floors with off street parking and a private rear garden in St John's Wood.

As you enter the house there is a good size lounge, separate kitchen and guest cloakroom on the ground floor. Kitchen with range cooker and granite worktops and access to rear decked garden. There is also a garage to the rear of the garden.

On the first floor you find a spacious front facing reception room with large floor to ceiling windows providing lots of natural light. To the rear you will find a master bedroom with built in storage and en suite bathroom.