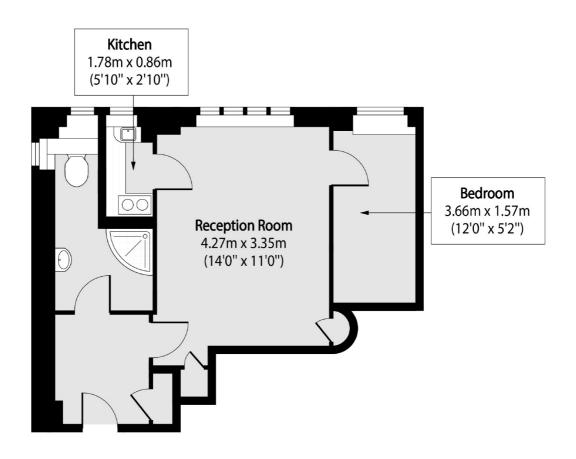

## Hall Road, NW8

£438 Per week

A bright one double bedroom apartment on the seventh floor (with lift) of this sought after portered block with 24 hour Porter, ideally located in the heart of St Johns Wood. The flat has a bright living room, separate kitchen, double bedroom and a shower room. Rent includes communal heating and hot water. Available Mid October

## Hall Road, London, NW8

Total area (approx): 32.33 sq m (348 sq. ft)

St. John's Wood

020 7483 6330

London

NW8 6PJ

Lettings

4-6 St Ann's Terrace