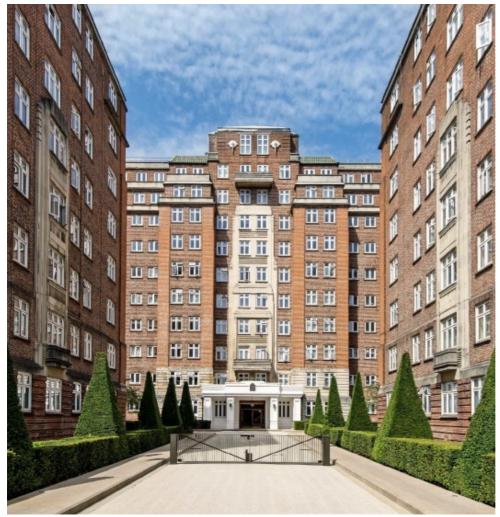

## Hall Road, NW8

£438 Per week

A bright one double bedroom apartment on the seventh floor (with lift) of this sought after portered block with 24 hour Porter, ideally located in the heart of St Johns Wood. The flat has a bright living room, separate kitchen, double bedroom and a shower room. Rent includes communal heating and hot water. Available Mid October

Grove Hall Court is popular portered block and is located a short distance from St Johns Wood High Street and St Johns Wood Underground Station.