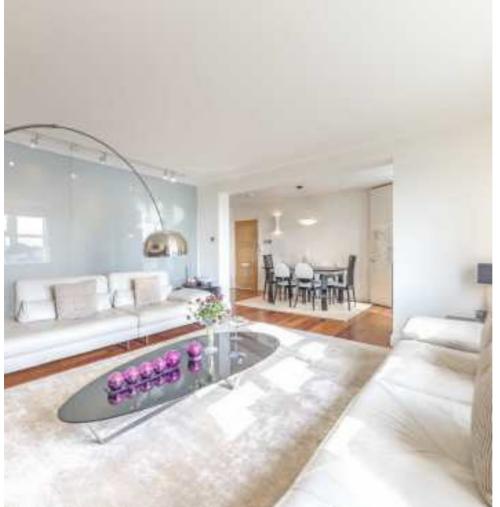

## St. Johns Wood Park, NW8

£890 Per week

A modern three double bedroom in 24 hour portered block in gated development. Bright spacious reception room with wood floors, modern kitchen, three double bedrooms and two bathrooms. Rent includes communal heating and hot water and off street parking space.

### **Features**

Three Double Bedrooms
7th Floor Via Lift
24 Hour Porter
Gated Development
Communal Heating & Hot
Water Included
Swiss Cottage Station