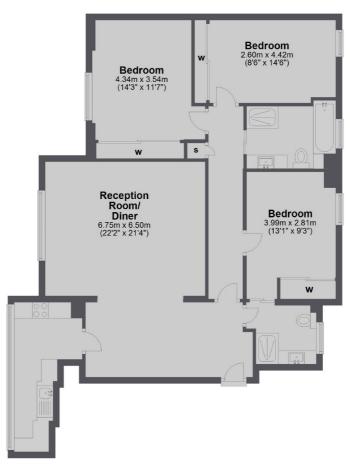

#### Seventh Floor

Total area: approx. 99.0 sq. metres (1066.0 sq. feet)

St. John's Wood

020 7483 6330

London

NW8 6PJ

Lettings

4-6 St Ann's Terrace