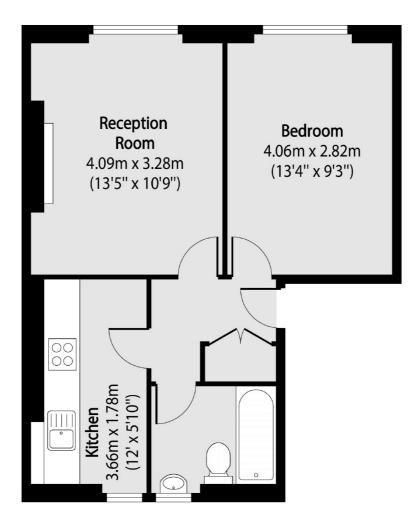

## Bolton Road, NW8

£480 Per week

A bright one double bedroom apartment on the first floor of a period conversion. Good size reception room with wood floors, balcony and high ceilings, separate kitchen, double bedroom and bathroom with shower over bath. Ideal for a couple or single professional.

## Bolton Road, London, NW8

Total area (approx): 39.58 sq m (426 sq. ft)

St. John's Wood

020 7483 6330

London

NW8 6PJ

Lettings

4-6 St Ann's Terrace