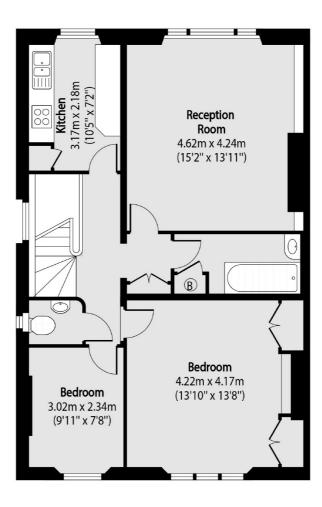

## Oppidans Road, NW3

£600 Per week

A newly decorated, two double bedroom top floor apartment close to Primrose Hill. Spacious reception room, separate kitchen with good storage, master bedroom with built in wardrobes, second double bedroom, bathroom with shower over bath and separate WC.

Second Floor

Total area (approx): 71.72 sq m (772 sq. ft)