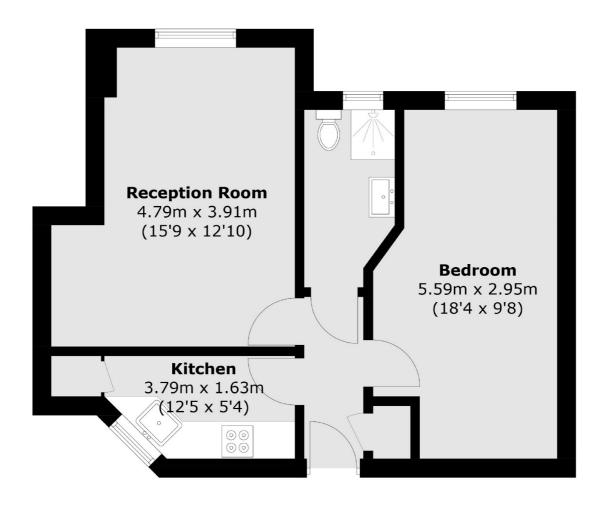

## Abbey Road, NW8

£519 Per week

A modern one double bedroom apartment on the second floor in a portered block next to Abbey Road Studios. Spacious reception room, separate kitchen, double bedroom and modern shower room. Rent includes communal hot water and residents have access to the communal garden.

## Abbey Road, London, NW8

Total area (approx.): 45.6 sq. m (490.8 sq. ft)

St. John's Wood

020 7483 6330

London

NW8 6PJ

Lettings

4-6 St Ann's Terrace