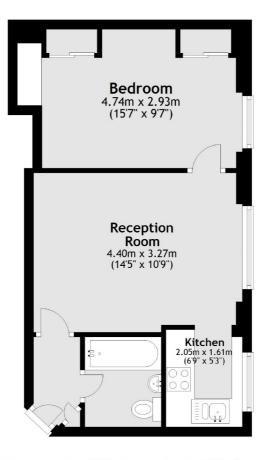

#### Fifth Floor

Total area: approx. 37.0 sq. metres (398.4 sq. feet)

020 7483 6330