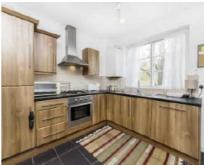

## Carlton Hill, NW8

£461 Per week

A bright one double bedroom apartment on the first floor of a purpose built block. Spacious reception room with wood floors, modern separate kitchen with balcony, double bedroom with built in storage and modern shower room.