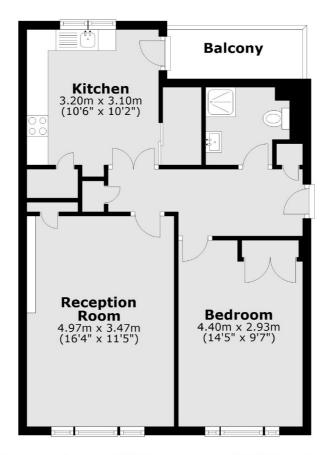

## Carlton Hill, NW8

£461 Per week

A bright one double bedroom apartment on the first floor of a purpose built block. Spacious reception room with wood floors, modern separate kitchen with balcony, double bedroom with built in storage and modern shower room.

#### **Features**

One Double Bedroom First Floor Apartment Parking Available At Additional Cost Balcony Wood Floors In Reception Separate Kitchen

#### **Second Floor**

Main area: Approx. 56.3 sq. metres (606.3 sq. feet)
Plus balconies, approx. 4.2 sq. metres (44.9 sq. feet)

St. John's Wood

020 7483 6330

London

NW8 6PJ

Lettings

4-6 St Ann's Terrace