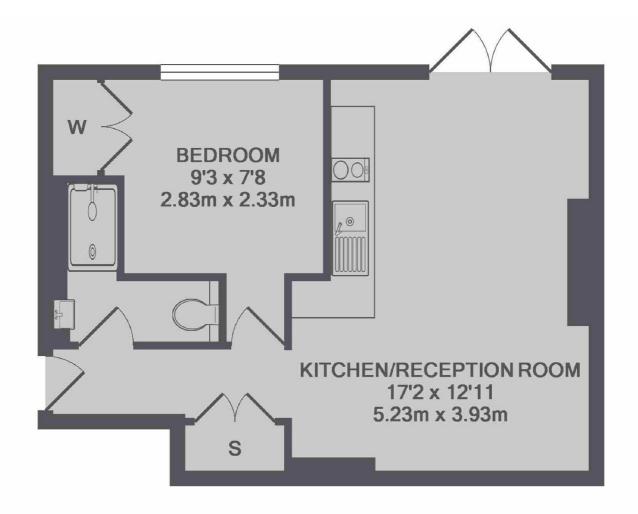

## Northwick Terrace, NW8

£496 Per week

Recently refurbished one bedroom apartment with private terrace off the reception room. The property has been finished to a good standard throughout and benefits from open plan kitchen / reception, wood floors throughout and built in storage.

## **Features**

One Double Bedroom Open Plan Reception/ Kitchen Built In Storage Modern Apartment Wood Floors Throughout Private Garden/ Terrace

## Northwick Terrace, London, NW8

TOTAL APPROX. FLOOR AREA 385 SQ.FT. (35.8 SQ.M.)

St. John's Wood

020 7483 6330

London

NW8 6PJ

Lettings

4-6 St Ann's Terrace