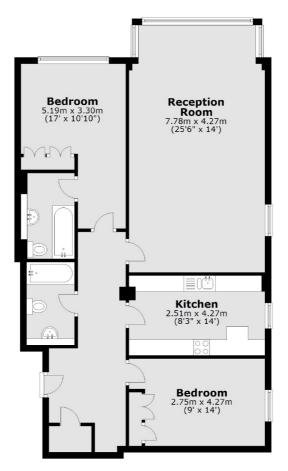

## Abbey Road, London, NW8

Total area: approx. 93.8 sq. metres (1010.1 sq. feet)

St. John's Wood 4-6 St Ann's Terrace London NW8 6PJ Lettings 020 7483 6330 Energy Rating: D. We aim to make our particulars both accurate and reliable. However they are not guaranteed; nor do they form part of an offer or contract. If you require clarification on any points then please contact us, especially if you're traveling some distance to view. Please note that appliances and heating systems have not been tested and therefore no warranties can be given as to their good working order.