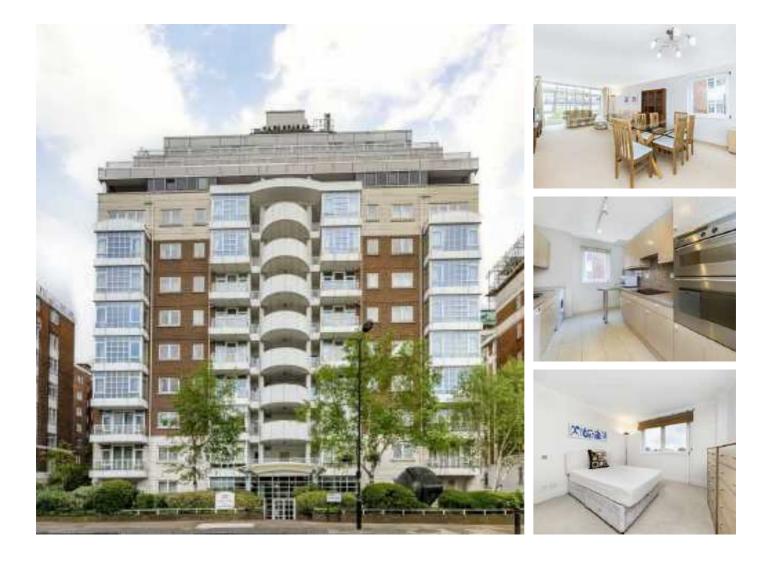

## Abbey Road, NW8 £895 Per week

Spacious two bedroom, two bathroom apartment on the sixth floor (with lift) in 24 hour portered block. Large reception room, two double bedrooms with storage, separate kitchen and two bathrooms. The flat also comes with 24 hour porter, communal indoor swimming pool and underground parking.

## Features

Two Double Bedrooms Sixth Floor Via Lift 24 Hour Porter Two Bathrooms Indoor Swimming Pool Underground Parking