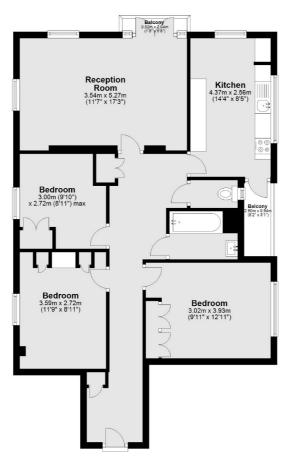

## Wellington Road, NW8

£775 Per week

A newly refurbished three double bedroom apartment in the centre of St Johns Wood. Spacious reception room with balcony, eat in kitchen with balcony, three good size double bedrooms with built in storage, modern bathroom and separate WC. Wood floors throughout.

#### **Features**

Newly Refurbished Three Double Bedrooms Third Floor With Lift Eat In Kitchen Two Balconies Wood Floors Throughout

#### **Third Floor**

Main area: Approx. 82.2 sq. metres (885.3 sq. feet) Plus balconies, approx. 3.4 sq. metres (36.7 sq. feet)

St. John's Wood

020 7483 6330

London

NW8 6PJ

Lettings

4-6 St Ann's Terrace