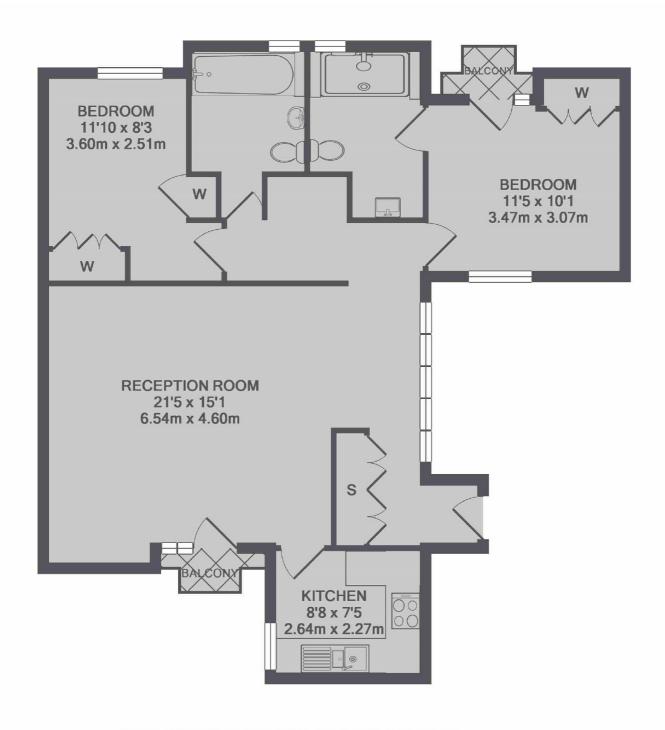

## Abbey Road, NW8

£623 Per week

A spacious two bedroom, two bathroom apartment on the first floor in a portered block on Abbey Road. Large reception room with wood floors leading to a private balcony, separate kitchen, master bedroom with en-suite bathroom, second double bedroom and family bathroom.

## **Features**

Two Double Bedrooms
Two Bathrooms
Wood Floors In Reception
Private Balcony
Modern Kitchen and
Bathrooms
First Floor Apartment

## Abbey Road, London, NW8

TOTAL APPROX. FLOOR AREA 821 SQ.FT. (76.3 SQ.M.)

St. John's Wood

020 7483 6330

London

NW8 6PJ

Lettings

4-6 St Ann's Terrace