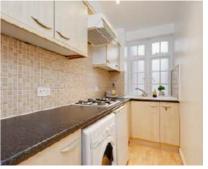

## Abbey Road, NW8

£427 Per week

A studio apartment on the fifth floor of a portered block close to St Johns Wood station. Bright studio room with built in storage and separate kitchen and bathroom. Communal heating and hot water included in the rent.