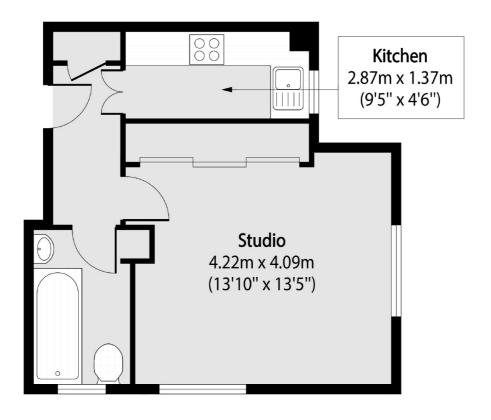

## Abbey Road, London, NW8

Total area (approx): 27.87 sq m (300 sq. ft)

St. John's Wood

020 7483 6330

London

NW8 6PJ

Lettings

4-6 St Ann's Terrace