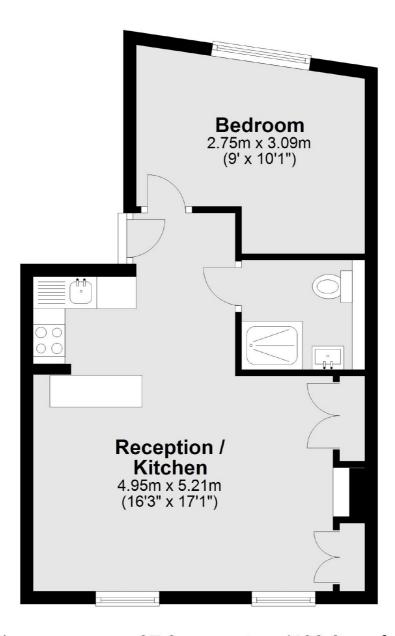

## Alma Square, NW8

£507 Per week

One double bedroom apartment on the first floor of period conversion. Open plan kitchen reception room, shower room and double bedroom with built in storage. Wood floors and high ceilings throughout. Access to communal garden.

## Alma Square, London, NW8

Total area: approx. 37.9 sq. metres (408.0 sq. feet)

St. John's Wood

020 7483 6330

London

Lettings

NW8 6PJ

4-6 St Ann's Terrace