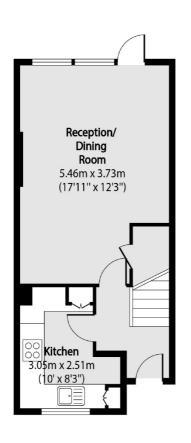

## Aquila Street, London, NW8

**Ground Floor** 

First Floor

Total area (approx): 68.19 sq m (734 sq. ft)

020 7483 6300