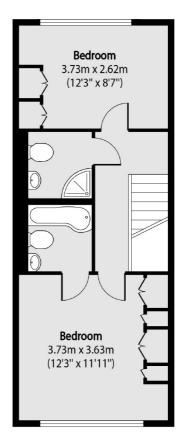

## Aquila Street, London, NW8

**Ground Floor** 

First Floor

Total area (approx): 68.19 sq m (734 sq. ft)

020 7483 6300