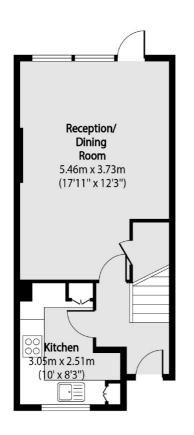

## Aquila Street, London, NW8

**Ground Floor** 

St. John's Wood

020 7483 6300

London

Sales

NW8 6PJ

4-6 St Ann's Terrace

First Floor

Total area (approx): 68.19 sq m (734 sq. ft)