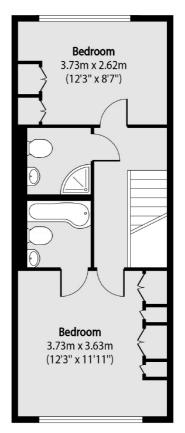

## **Dexters**









## Aquila Street, NW8 £850,000

A spacious two double bedroom split-level apartment with a patio garden and a private entrance. Spacious reception room, dining area in conservatory leading to rear garden, modern separate kitchen, two double bedrooms, one en-suite and a separate bathroom.

Aquila Street is located off St John's Wood High Street making it ideal for those wanting to be close to Jubilee Line and local shops, bars and restaurants in St Johns Wood.

## **Features**

Newly Refurbished Two Double Bedrooms Split-Level Spacious Reception & Dining Two Bathrooms Rear Garden

## Aquila Street, London, NW8





**Ground Floor** 

St. John's Wood

020 7483 6300

London

Sales

NW8 6PJ

4-6 St Ann's Terrace

First Floor

Total area (approx): 68.19 sq m (734 sq. ft)