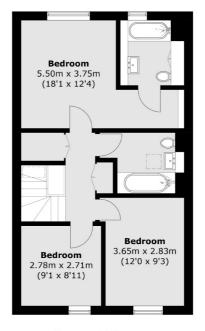

#### **Second Floor**

**Ground Floor** 

St. John's Wood

020 7483 6330

London

NW8 6PJ

Lettings

4-6 St Ann's Terrace

**First Floor** 

Total area (approx.): 160.7 sq. m (1,729.8 sq. ft)