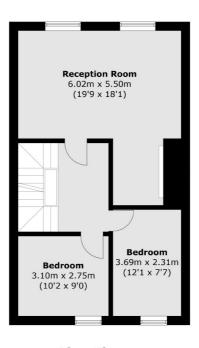

# **Dexters**









## Hawtrey Road, NW3

£1,300 Per week

Located within walking distance of Primrose Hill, Chalk Farm and Finchley Road tubes, this spacious townhouse boasts six bedrooms, two bathrooms (one en-suite), and a private garden. The property has been completely refurbished throughout and features a large kitchen/breakfast room, utility room, and a spacious reception room.

Hawtrey Road ideally located for Primrose Hill and Swiss Cottage underground station (Jubliee line) and Chalk Farm (Northern Line).

#### **Features**

Six Bedrooms Two Bathrooms Open Plan Kitchen Private Garden House Recently Refurbished

### Hawtrey Road, London, NW3



#### **Second Floor**





**Ground Floor** 

St. John's Wood

020 7483 6330

London

NW8 6PJ

Lettings

4-6 St Ann's Terrace

**First Floor** 

Total area (approx.): 160.7 sq. m (1,729.8 sq. ft)