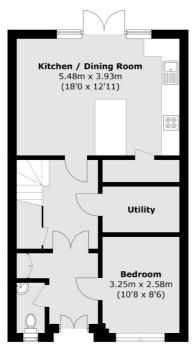

#### **Second Floor**

Reception Room
6.02m x 5.50m
(19'9 x 18'1)

Bedroom
3.10m x 2.75m
(10'2 x 9'0)

Bedroom
3.69m x 2.31m
(12'1 x 7'7)

**Ground Floor** 

St. John's Wood

020 7483 6330

London

NW8 6PJ

Lettings

4-6 St Ann's Terrace

**First Floor** 

Total area (approx.): 160.7 sq. m (1,729.8 sq. ft)