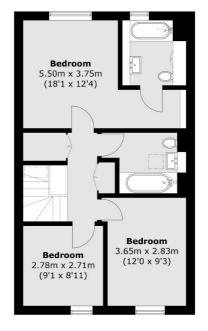

#### **Second Floor**

Reception Room
6.02m x 5.50m
(19'9 x 18'1)

Bedroom
3.10m x 2.75m
(10'2 x 9'0)

Bedroom
3.69m x 2.31m
(12'1 x 7'7)

**Ground Floor** 

St. John's Wood

020 7483 6330

London

NW8 6PJ

Lettings

4-6 St Ann's Terrace

**First Floor** 

Total area (approx.): 160.7 sq. m (1,729.8 sq. ft)