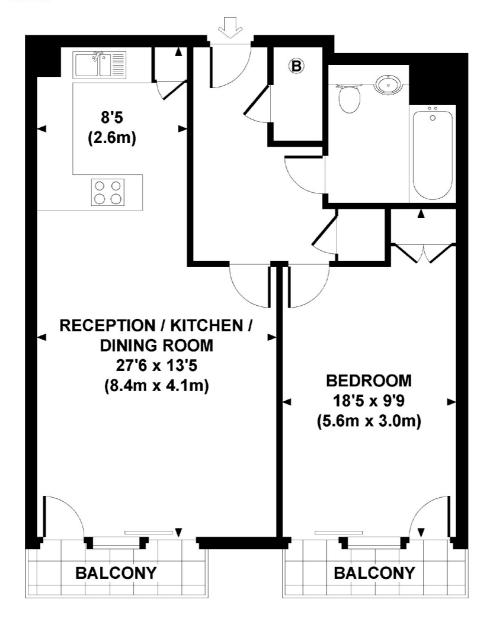

### **VISAGE APARTMENTS, WINCHESTER ROAD, NW3**

Approx. gross internal area 633 Sq Ft. / 58.8 Sq M. Representation of current layout. Not to scale.

**FIRST FLOOR** 

St. John's Wood

020 7483 6330

London

NW8 6PJ