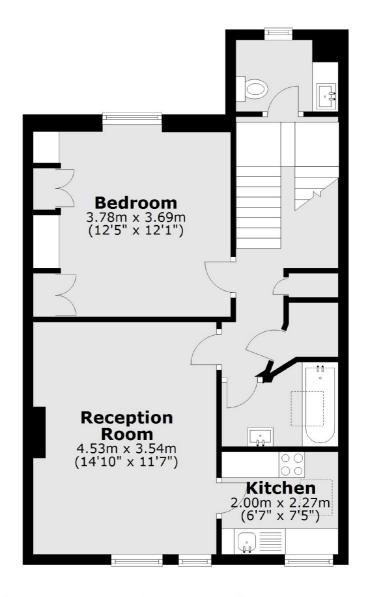

# **Dexters**









## Finchley Road, NW8

£461 Per week

A spacious one double bedroom apartment on the top floor of a period conversion. Bright reception room, separate kitchen, good size double bedroom and family bathroom. Property will be repainted and have new carpets throughout.

Located on Finchley Road, giving tenants easy access to St John's Wood Underground station (Jubilee Line) and local shops, restaurants and cafés on Finchley Road and St John's Wood High Street.

#### **Features**

One Double Bedroom Modern Kitchen and Bathroom Great Location Period Conversion Top Floor Apartment

### Finchley Road, London, NW8

### **Third Floor**

### **Second Floor**





Total area: approx. 53.7 sq. metres (577.7 sq. feet)