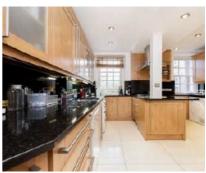

## St. Johns Wood Road, NW8

£1,400 Per week

A modern four bedroom, two bathrooms apartment in a 24 hour portered block with communal heating and hot water included in rent. Spacious reception room, dining room, separate kitchen, master bedroom with en suite bathroom, two further bedrooms, family bathroom and guest WC.

## **Features**

Four Double Bedrooms Two Bathrooms Separate Kitchen 24 Hour Portered Block Communal Heating and Hot Water Wood Floors In Reception Room