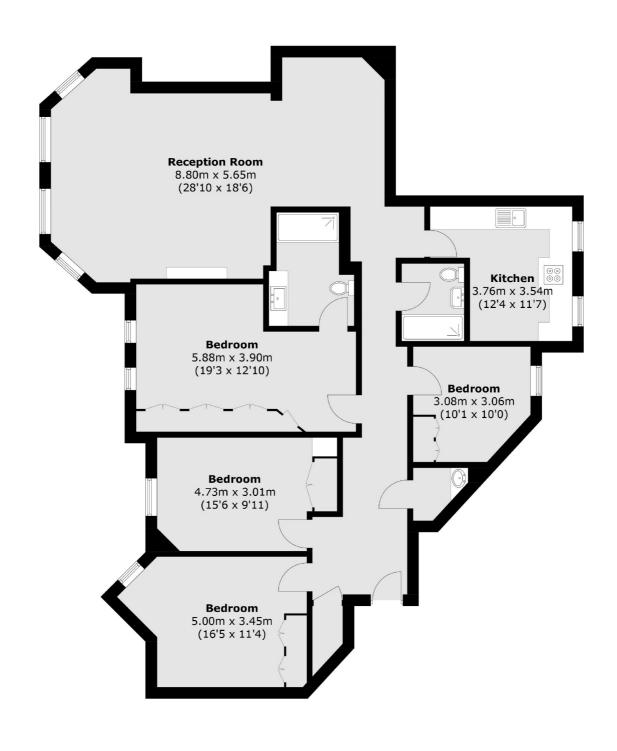

## St. Johns Wood Road, NW8

£1,400 Per week

A modern four bedroom, two bathrooms apartment in a 24 hour portered block with communal heating and hot water included in rent. Spacious reception room, dining room, separate kitchen, master bedroom with en suite bathroom, two further bedrooms, family bathroom and guest WC.

## **Features**

Four Double Bedrooms Two Bathrooms Separate Kitchen 24 Hour Portered Block Communal Heating and Hot Water Wood Floors In Reception Room

## St. Johns Wood Road, London, NW8

Total area (approx.): 144.4 sq. m (1,554.3 sq. ft)

St. John's Wood

020 7483 6330

London

NW8 6PJ

Lettings

4-6 St Ann's Terrace