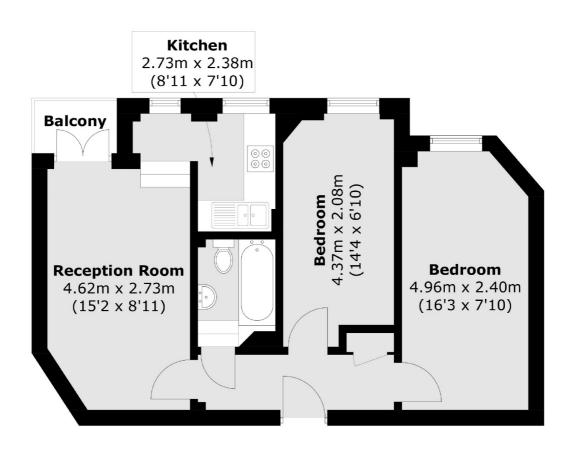

## Abbey Road, London, NW8

Total area (approx.): 48.2 sq. m (518.8 sq. ft) Balcony: 1.6 sq. m (17.2 sq. ft)

St. John's Wood

020 7483 6330

London

Lettings

NW8 6PJ

4-6 St Ann's Terrace