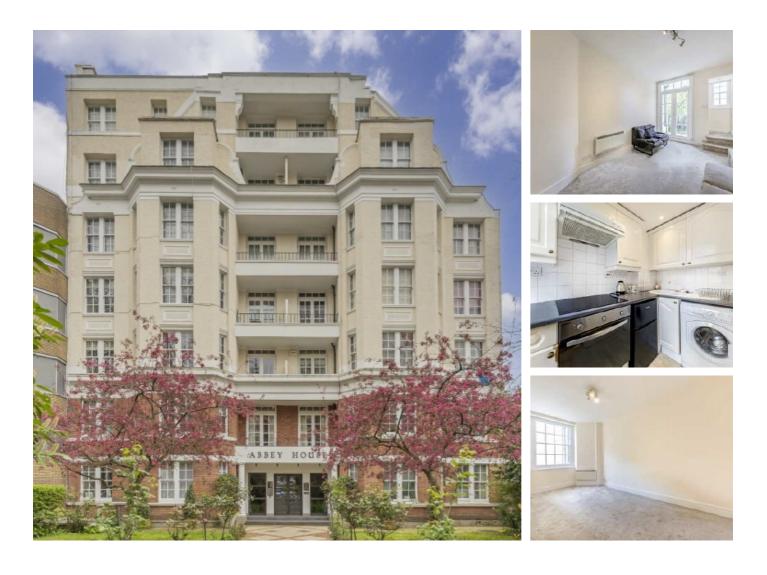

## Abbey Road, NW8 £575 Per week

A two double bedroom apartment in a portered block next to Abbey Road Studios. Rent includes communal hot water and residents have access to the communal garden.

Abbey House is located a short distance to St Johns Wood underground station, Lords Cricket Ground and local shops & cafés on St Johns Wood High Street.

#### Features

Two Bedrooms Day Porter Separate Kitchen Communal Hot Water Included