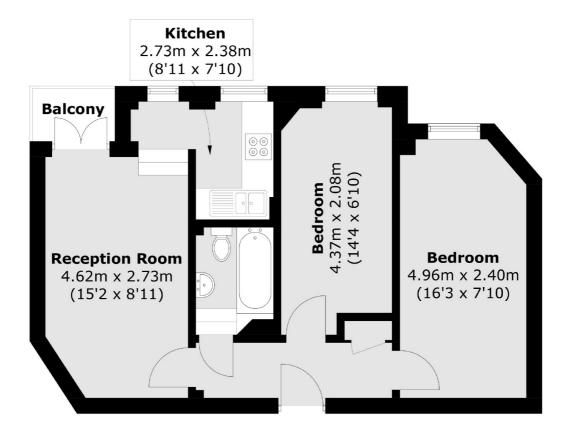

### Abbey Road, London, NW8

Total area (approx.): 48.2 sq. m (518.8 sq. ft) Balcony: 1.6 sq. m (17.2 sq. ft)

St. John's Wood 4-6 St Ann's Terrace London NW8 6PJ Lettings 020 7483 6330 Energy Rating: E. We aim to make our particulars both accurate and reliable. However they are not guaranteed; nor do they form part of an offer or contract. If you require clarification on any points then please contact us, especially if you're traveling some distance to view. Please note that appliances and heating systems have not been tested and therefore no warranties can be given as to their good working order.