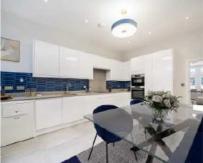

## St. Johns Wood Road, NW8

£1,500 Per week

A brand new refurbished three double bedroom, three bathroom flat in St. John's Wood. Arranged over two floors you have a bright, spacious reception room with parquet flooring and high ceilings, eat in kitchen with access to the terrace, guest bathroom with walk in shower, double bedroom as well as an en suite and walk in shower, master bathroom with a shower over bath and the master bedroom with built in storage which has access to the terrace. On the lower floor you have a large bedroom, with plenty of built in storage and a light well.