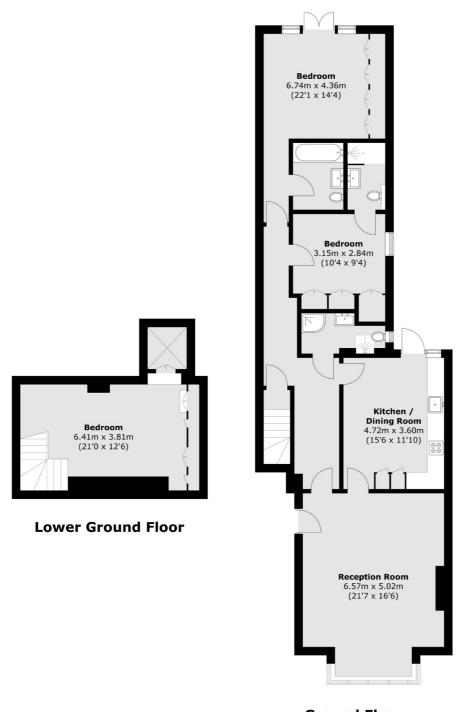

## St. Johns Wood Road, NW8

£1,500 Per week

A brand new refurbished three double bedroom, three bathroom flat in St. John's Wood. Arranged over two floors you have a bright, spacious reception room with parquet flooring and high ceilings, eat in kitchen with access to the terrace, guest bathroom with walk in shower, double bedroom as well as an en suite and walk in shower, master bathroom with a shower over bath and the master bedroom with built in storage which has access to the terrace. On the lower floor you have a large bedroom, with plenty of built in storage and a light well.

## St. Johns Wood Road, London, NW8

**Ground Floor** 

Total area (approx.): 136.9 sq. m (1,473.6 sq. ft)

St. John's Wood

020 7483 6330

London

NW8 6PJ

Lettings