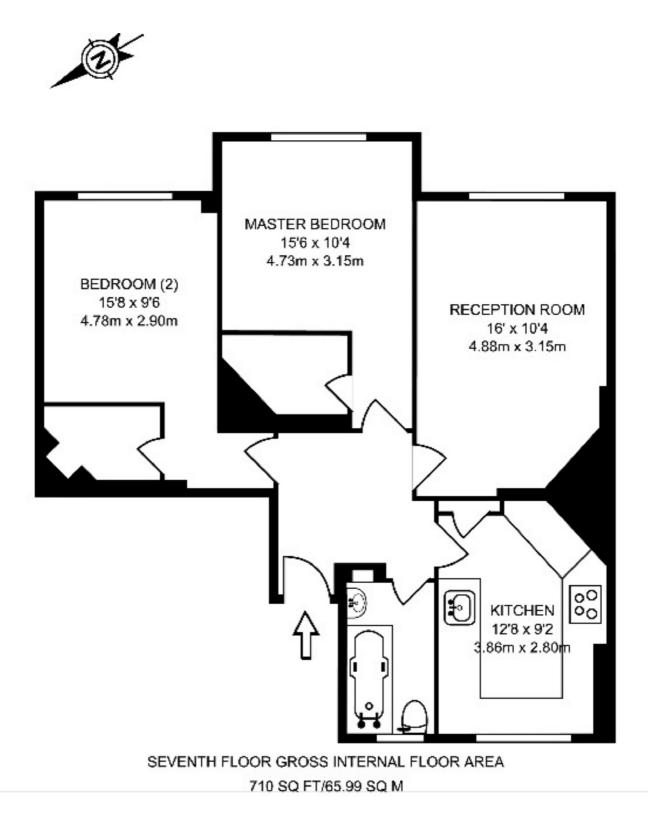

## Grove End Road, NW8 £600 Per week

A bright two double bedroom apartment on seventh floor of a portered building in St Johns Wood. Spacious reception room with wood floors and plenty of natural light, separate modern kitchen, two double bedrooms with walk in wardrobes and bathroom with shower over bath.

#### Features

Two Double Bedrooms Bright Reception Room 7th Floor Via Lift Day Porter Communal Garden Good Storage