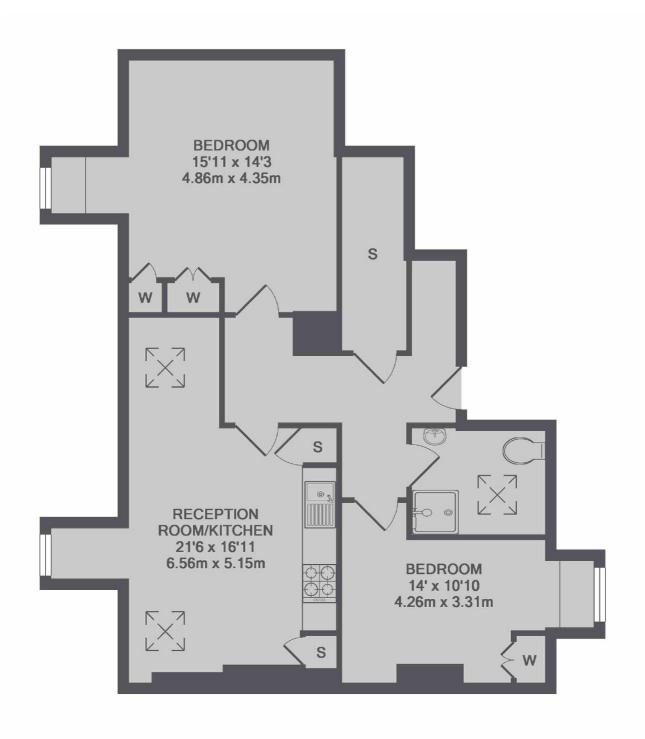

## Marlborough Place, NW8

£692 Per week

A recently refurbished two double bedroom apartment in a period conversion. Bright reception room with modern open plan kitchen, two good size double bedrooms, modern shower room and good storage throughout.

## Marlborough Place, London, NW8

TOTAL APPROX. FLOOR AREA 777 SQ.FT. (72.2 SQ.M.)

St. John's Wood

020 7483 6330

London

NW8 6PJ

Lettings

4-6 St Ann's Terrace