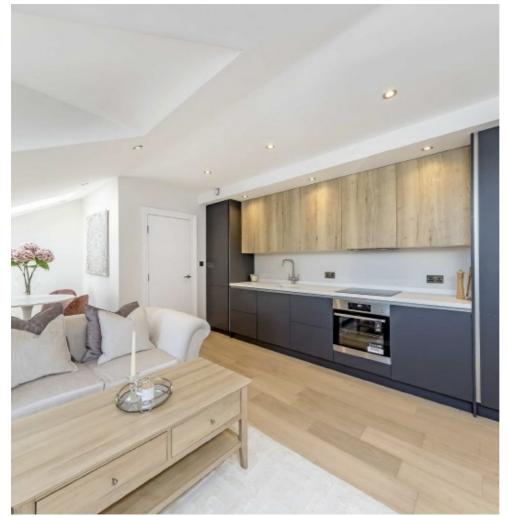

## Marlborough Place, NW8

£692 Per week

A recently refurbished two double bedroom apartment in a period conversion. Bright reception room with modern open plan kitchen, two good size double bedrooms, modern shower room and good storage throughout.

## **Features**

Recently Refurbished Two Double Bedrooms Open Plan Kitchen Top Floor Apartment Wood Floors In Reception St Johns Wood Tube