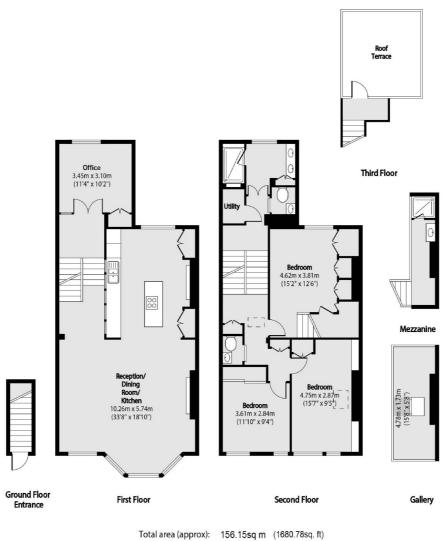

# Winchester Road, NW3 £1,523 Per week

A bright three bedroom, two bathroom apartment in Swiss Cottage. Spacious reception room, modern kitchen, roof terrace and hard wood floors throughout. Plus an additional sound proof study room.

### Features

Three Bedroom + Study Two Bathrooms Period Features Modern High Ceilings Hard Wood Floors Throughout Roof Terrace

### Winchester Road, London, NW3

( including Mezzanine and Gallery) Roof Terrace total area (approx): 11.70 sq m (126 sq. ft)

St. John's Wood 4-6 St Ann's Terrace London NW8 6PJ Lettings 020 7483 6330 Energy Rating: D. We aim to make our particulars both accurate and reliable. However they are not guaranteed; nor do they form part of an offer or contract. If you require clarification on any points then please contact us, especially if you're traveling some distance to view. Please note that appliances and heating systems have not been tested and therefore no warranties can be given as to their good working order.