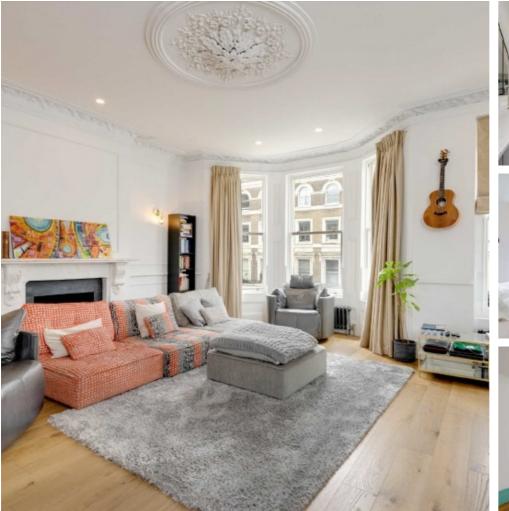

# Winchester Road, NW3 £1,523 Per week

A bright three bedroom, two bathroom apartment in Swiss Cottage. Spacious reception room, modern kitchen, roof terrace and hard wood floors throughout. Plus an additional sound proof study room.

### Features

Three Bedroom + Study Two Bathrooms Period Features Modern High Ceilings Hard Wood Floors Throughout Roof Terrace