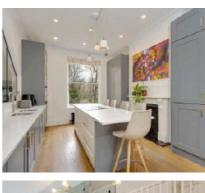

# Winchester Road, NW3 £1,523 Per week

A bright three bedroom, two bathroom apartment in Swiss Cottage. Spacious reception room, modern kitchen, roof terrace and hard wood floors throughout. Plus an additional sound proof study room.

### Features

Three Bedroom + Study Two Bathrooms Period Features Modern High Ceilings Hard Wood Floors Throughout Roof Terrace