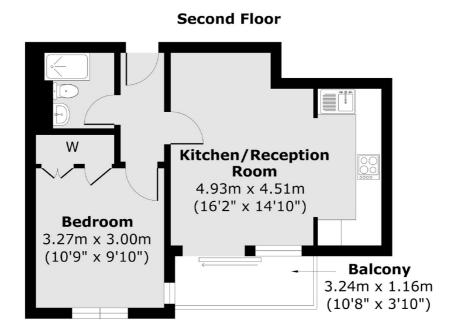

## North Bank, NW8 £461 Per week

A bright one double bedroom apartment on the second floor of a 24 hour portered building with off street parking. Spacious reception room with balcony and open plan kitchen, double bedroom with built in wardrobes and family bathroom.

## Dexters

Floor area (approx.): 38.28 sq. m (412 sq.ft) Balcony (approx.): 3.7 sq. m (40.3 sq.ft)

St. John's Wood 4-6 St Ann's Terrace London NW8 6PJ Lettings 020 7483 6330 Energy Rating: TBC. We aim to make our particulars both accurate and reliable. However they are not guaranteed; nor do they form part of an offer or contract. If you require clarification on any points then please contact us, especially if you're traveling some distance to view. Please note that appliances and heating systems have not been tested and therefore no warranties can be given as to their good working order.