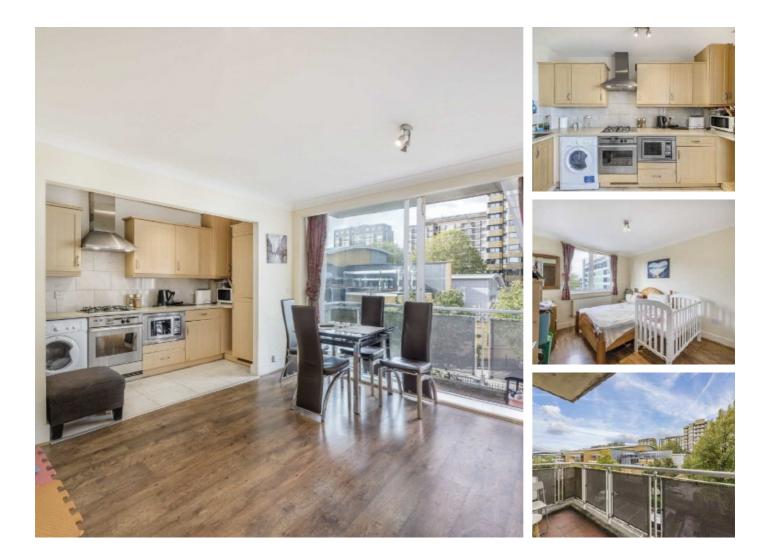

## North Bank, NW8 £461 Per week

A bright one double bedroom apartment on the second floor of a 24 hour portered building with off street parking. Spacious reception room with balcony and open plan kitchen, double bedroom with built in wardrobes and family bathroom.

#### Features

One Double Bedrooms Second Floor Apartment Balcony 24 Hour Porter Off Street Parking Wood Floors North Bank, London, NW8