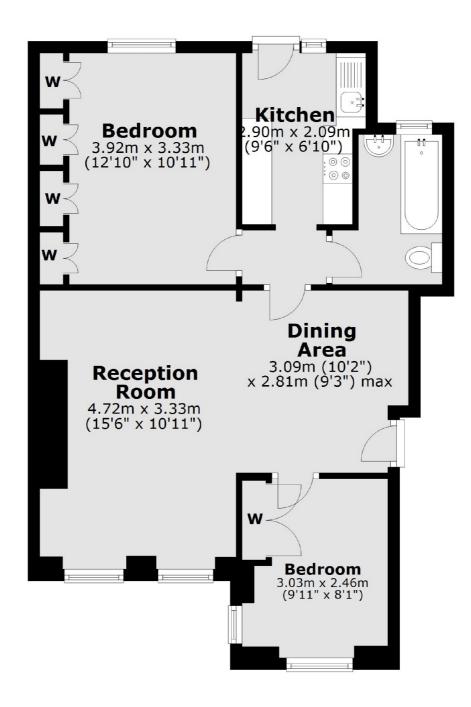

## Eamont Street, NW8

£565 Per week

A bright two double bedroom apartment on the second floor of a purpose built block next to Regents Park. Spacious reception room, separate kitchen, large master bedroom with good built in storage, second double bedroom and family bathroom.

#### **Features**

Two Double Bedrooms Second Floor Apartment Separate Kitchen Good Storage Communal Garden Lift

### **Second Floor**

St. John's Wood

020 7483 6330

London

NW8 6PJ

Lettings

4-6 St Ann's Terrace

Total area: approx. 57.7 sq. metres (621.0 sq. feet)