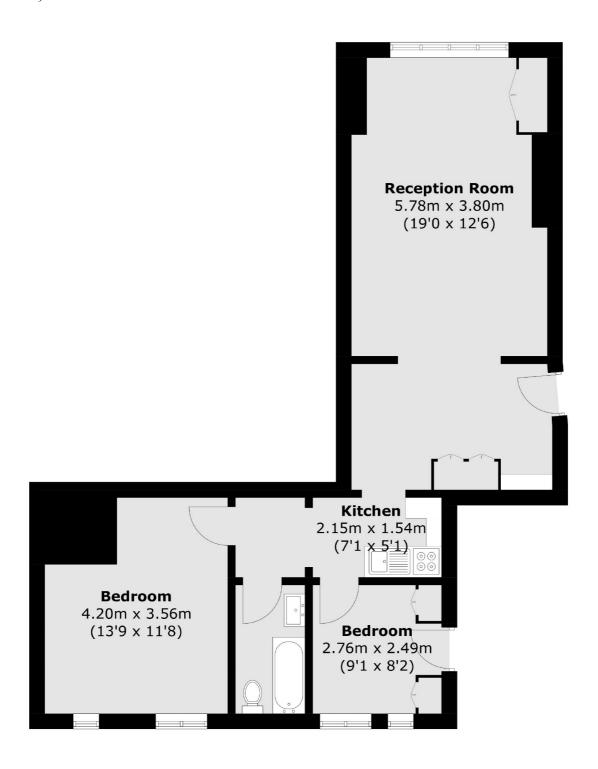

## Northwick Terrace, NW8 £700,000

Set within a striking Mock Tudor mansion block is this well-presented two bedroom apartment comprising of a 19ft reception room, contemporary kitchen with breakfast bar and benefitting from direct access access to well maintained communal gardens.

## Northwick Terrace, London, NW8

Total area (approx.): 65.0 sq. m (700.0 sq. ft)

St. John's Wood

020 7483 6300

London

Sales

NW8 6PJ

4-6 St Ann's Terrace