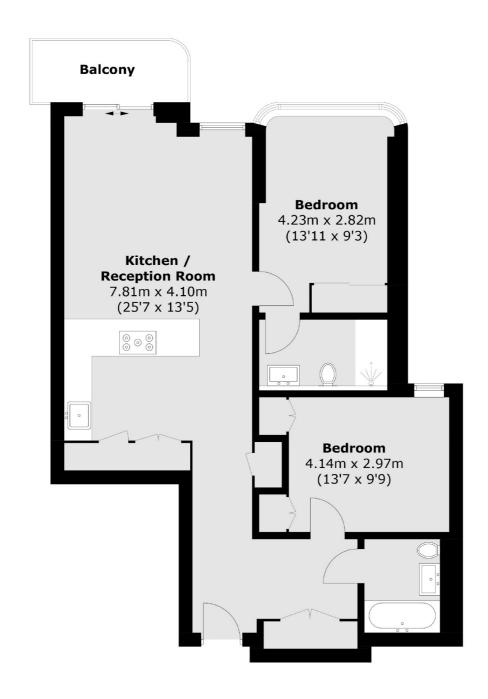

## Lodge Road, NW8

£1,500 Per week

A modern two bedroom, two bathroom apartment in a 24 hour portered building situated on the seventh floor. Spacious reception room, fitted kitchen, master bedroom with en-suite bathroom, followed by a separate second bathroom. The apartment also features a communal rooftop garden and a parking space.

#### **Features**

Two Bedroom
Two Bathroom
Balcony
Fully Furnished
24 Hour Porter
Parking Space
Communal Rooftop Garden

### **Seventh Floor**

St. John's Wood

020 7483 6330

London

NW8 6PJ

Lettings

4-6 St Ann's Terrace

Total area (approx.): 77.9 sq. m (838.5 sq. ft) Balcony area : 4.5 sq. m (48.4 sq. ft)