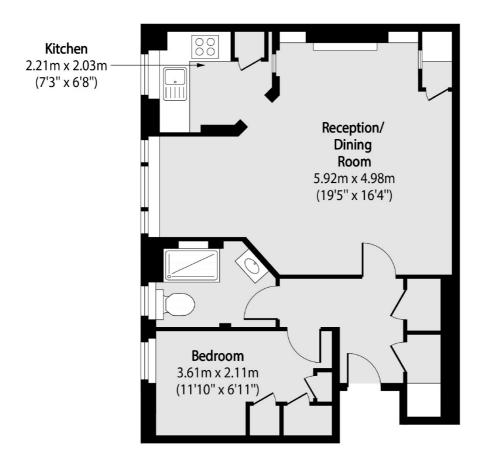

### Northwick Terrace, London, NW8

Total area (approx): 46.36 sq m (499 sq. ft)

Maida Vale 298 Elgin Avenue London W9 1JS Sales 020 7266 2020 Energy Rating: D. We aim to make our particulars both accurate and reliable. However they are not guaranteed; nor do they form part of an offer or contract. If you require clarification on any points then please contact us, especially if you're traveling some distance to view. Please note that appliances and heating systems have not been tested and therefore no warranties can be given as to their good working order.