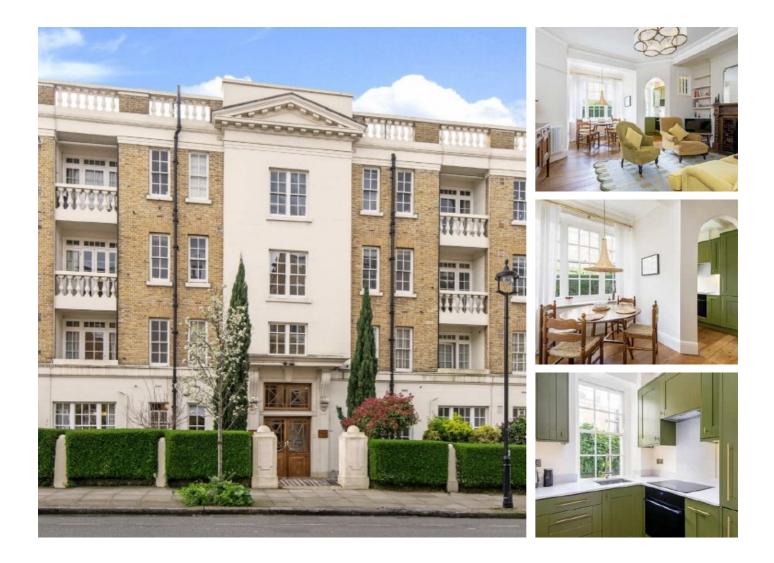

## Northwick Terrace, NW8 £570,000

A completely renovated one bedroom flat set on the ground floor within a mansion block. The property includes lift access, porter and well-groomed communal gardens. This is a perfect first time purchase, Pied-à-terre or a rental investment,

Clifton Court is superbly located between St. Johns Wood, Little and Maida Vale which offer picturesque settings over the canals, Regents Park and Paddington Recreational Grounds.

### Features

Ground Floor Stunning Communal Gardens Portered Block Wooden Floors Throughout Share Of Freehold Hot Water & Heating Included