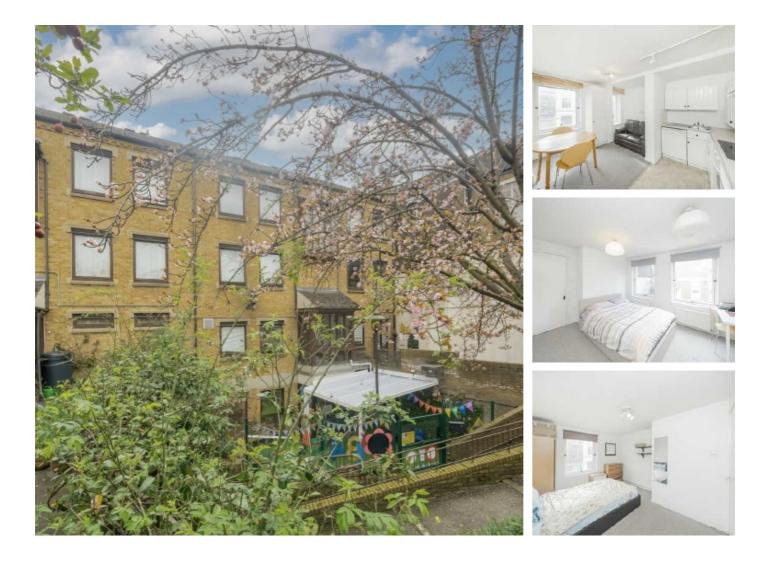

## **Boldero Place, NW8** £425,000

A two double bedroom flat set on the first floor in this purpose built block. This property provides an open-plan kitchen, family bathroom and good built in ample storage. The flat is ideal for a first time buyer or a rental investment. Available chain free.

Gateforth Street is perfectly located 0.4 miles from Marylebone on the Bakerloo Line and short walk to St Johns Wood Jubilee Line. Close to local shops, cafés and restaurants on Church Street.

#### Features

Two Bedrooms First Floor Flat Chain Free Communal Gated Courtyard Great Transport Links Leasehold