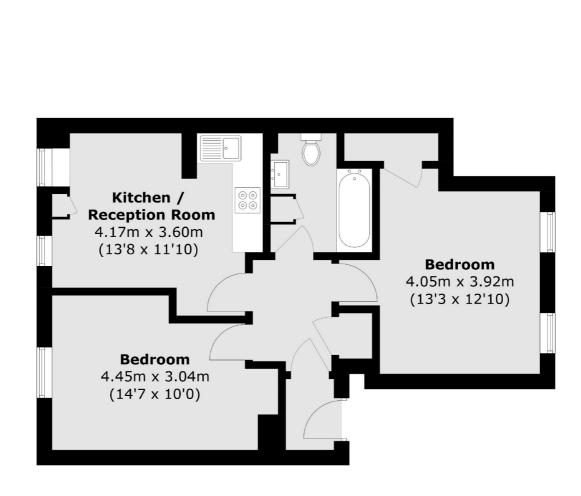

### **Boldero Place, London, NW8**

Total area (approx.): 51.5 sq. m (554.3 sq. ft)

St. John's Wood 4-6 St Ann's Terrace London NW8 6PJ Sales 020 7483 6300 Energy Rating: TBC. We aim to make our particulars both accurate and reliable. However they are not guaranteed, nor do they form part of an offer or contract. If you require clarification on any points then please contact us, especially if you're traveling some distance to view. Please note that appliances and heating systems have not been tested and therefore no warranties can be given as to their good working order.