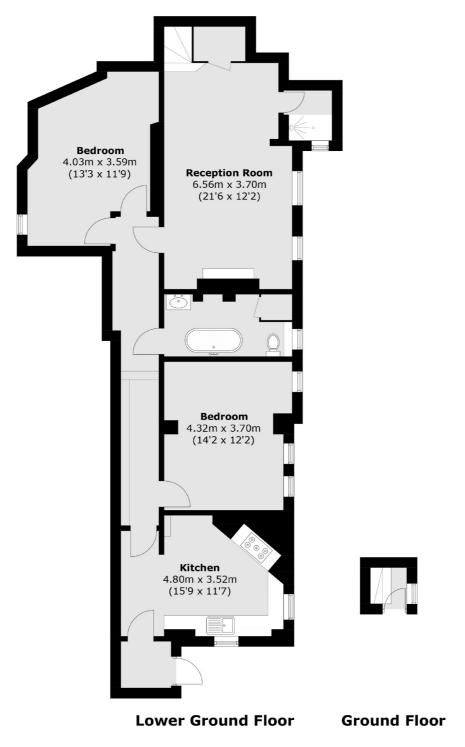

## Greenberry Street, London, NW8

Total area (approx.): 99.7 sq. m (1,073.1 sq. ft)

St. John's Wood

020 7483 6330

London

NW8 6PJ

Lettings

4-6 St Ann's Terrace