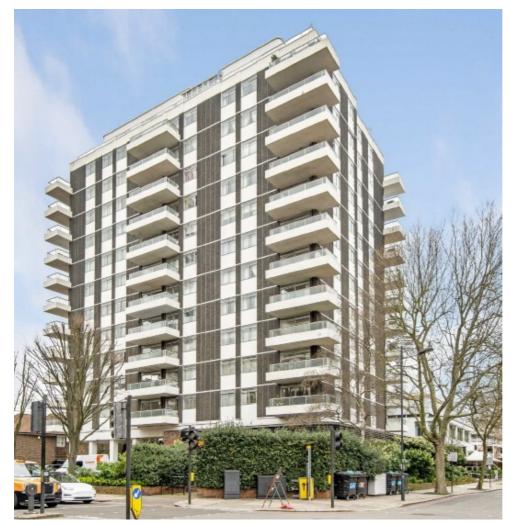

## Grove End Road, NW8

£738 Per week

A two double bedroom first floor apartment in a 24 hour portered building. The property benefits from separate kitchen, wood floors and private balcony. Ideal for a couple, small family or professional sharers.

Century Court is located close to Lords View Cricket Ground and Regents Park.

## **Features**

Two Double Bedrooms Two Bathrooms First Floor Via Lift 24 Hour Porter Private Balcony Furnished