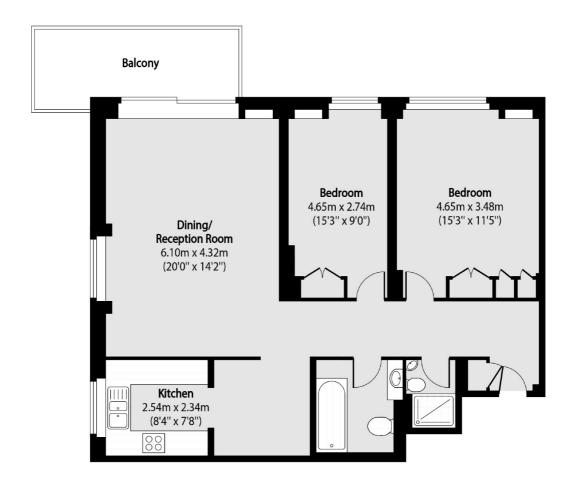

## Grove End Road, London, NW8

Total area (approx): 95.09 sq m (916 sq. ft)

Balcony total area (approx): 8.82 sq m (95 sq. ft)

St. John's Wood

020 7483 6330

London

NW8 6PJ

Lettings