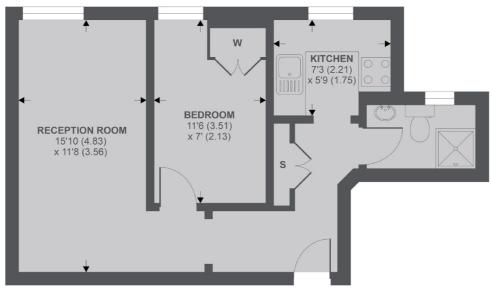

## Features

One Double Bedrooms Ground Floor Apartment 24 Hour Porter Communal Heating and Hot Water Communal Garden Separate Kitchen Finchley Road, London, NW8

**Ground Floor** 

APPROX FLOOR AREA 369 SQ.FT 34.3 SQ.M