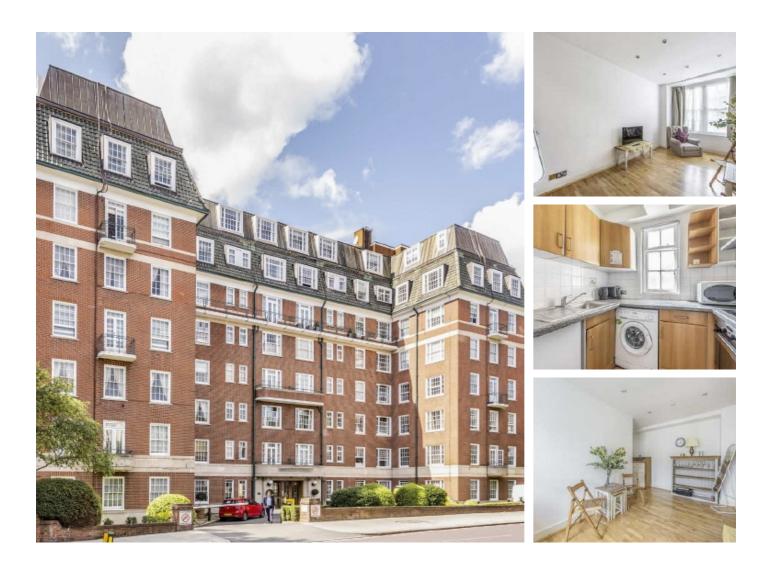

## Finchley Road, NW8 £461 Per week

One double bedroom apartment on the ground floor of 24 hour portered block close to St Johns Wood underground station. Reception room with wood floors, double bedroom with built in storage, separate kitchen and shower room. Communal heating and hot water included within rent.

## Features

One Double Bedrooms Ground Floor Apartment 24 Hour Porter Communal Heating and Hot Water Communal Garden Separate Kitchen Finchley Road, London, NW8

**Ground Floor** 

APPROX FLOOR AREA 369 SQ.FT 34.3 SQ.M